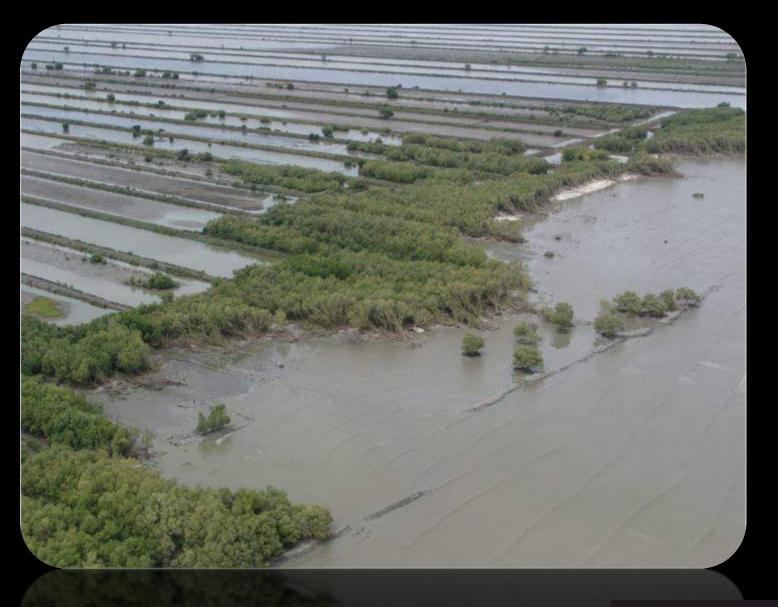

## CLIMATE CHANGE – SINKING OF BANGKOK

### **FOR ONE YEAR**

- BANGKOK IS ONLY 0.5-2 M
  ABOVE SEA LEVEL
- CITY SINKING 2 CM
- SEA LEVEL RISING 4MM
- SEA SHORE CORROSION
  4-10 M