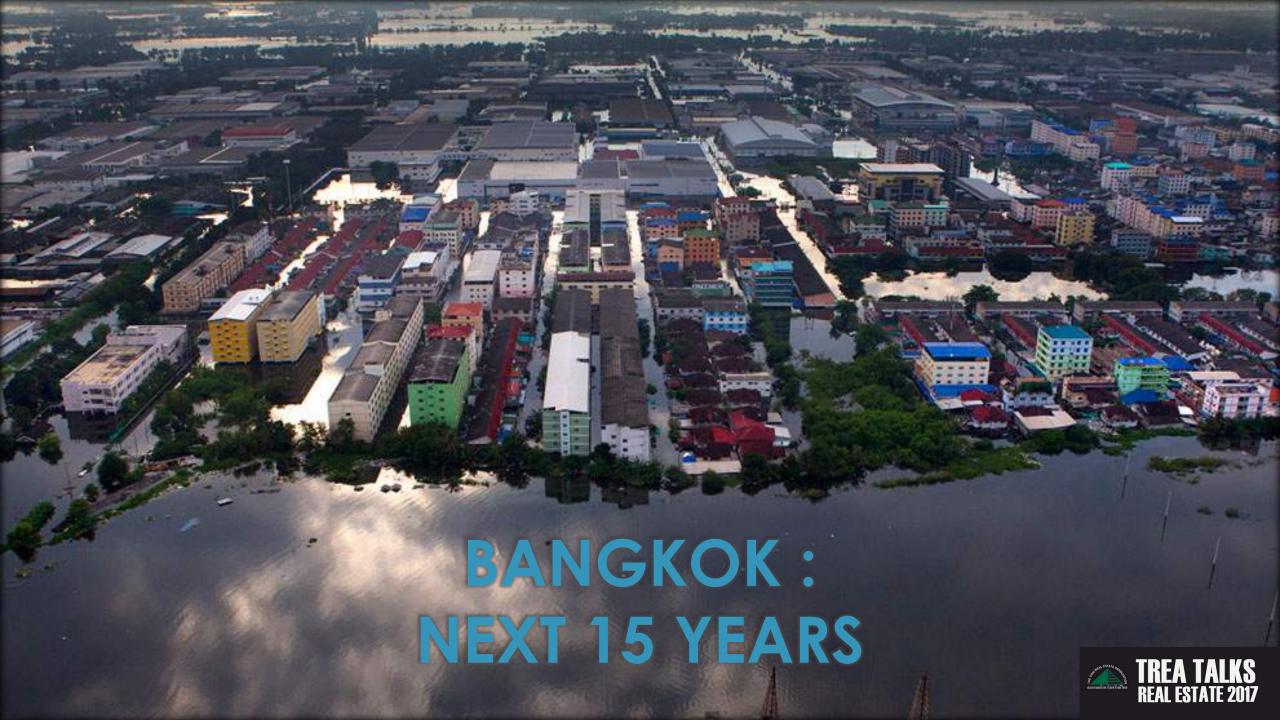

## CLIMATE CHANGE – SINKING OF BANGKOK

### **FOR ONE YEAR**

- BANGKOK IS ONLY 0.5-2 M
  ABOVE SEA LEVEL
- CITY SINKING 2 CM
- SEA LEVEL RISING 4MM
- SEA SHORE CORROSION
  4-10 M